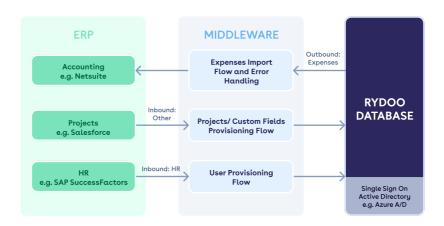

#### **Technical Expertise**

Specific Group delivers bespoke integrations for both sFTP and API between Rydoo and existing SAP landscapes.

• API - for companies looking to modernise and take advantage of the flexibility of API, Specific Group can synchronise your user data with your HR platform, and controlled expenses can be imported to your Accounting platform. "Projects" is an optional extra for clients who need it.