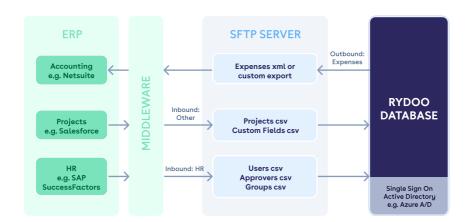

• **sFTP** - for companies looking for a straightforward file-sharing solution via sFTP, Specific Group can synchronise your user data with your HR platform and import controlled expenses to your Accounting platform. "Projects" is an optional extra for clients who need it.